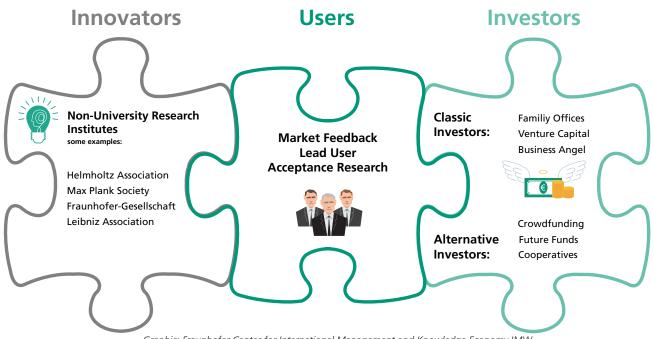

### NEW APPROACHES TO FINANCING RESEARCH – THE MATCHING CONCEPT

#### Background

Promising innovation projects by non-university research institutions often fail on their way to market due to a shortage of financial resources. Knowledge of new financing concepts is limited and alternative means for research funding remain, until today, largely unexplored.

#### Project

Since March 2016, the experts from the Leipzig Fraunhofer Center have been coordinating the research project "New Approaches to Financing Research – The Matching Concept" sponsered by the Federal Ministry of Education and Research (BMBF) and supervised by the DLR Project Management Agency. The aim of the two-year undertaking is to develop an inventive method connecting promising innovative projects by non-university research institutes with well suited investors.

With a special focus on evironmental science projects, interactive matching formats will be analyzed to create a new financing model for an improved transfer to market in Germany and to verify its social relevance.

Using expert interviews, in particular with capital providers possessing suitable financing instruments and interdisciplinary research institutions, key players are involved in the development of the matching concept from the onset. An expert workshop in Erfurt and a large-scale event in Berlin are expected to effectively set impulses for implementing a suitable matching model; and that in turn will jolt the developed financing model into action.